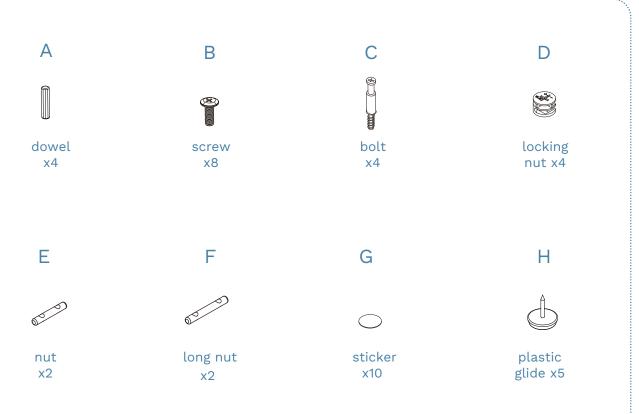

## Partlist

| 1 | Top Panel | x1 | 3 | Leg | x1 |
|---|-----------|----|---|-----|----|
| 2 | Leg       | x2 | 4 | Leg | x1 |

HARDWARE SUPPLIED

Mocka.

3

6

Arc Coffee Table

8