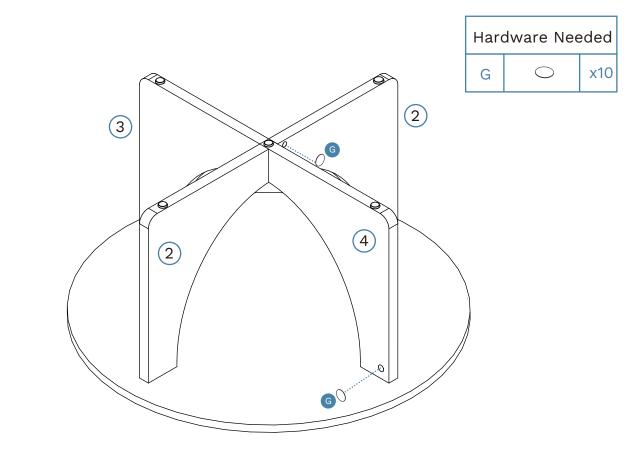

#### Panel Layout

## Partlist

| 1 | Top Panel | x1 | 3 | Leg | x1 |
|---|-----------|----|---|-----|----|
| 2 | Leg       | x2 | 4 | Leg | x1 |

HARDWARE SUPPLIED

Mocka.

3

6

Arc Coffee Table

8