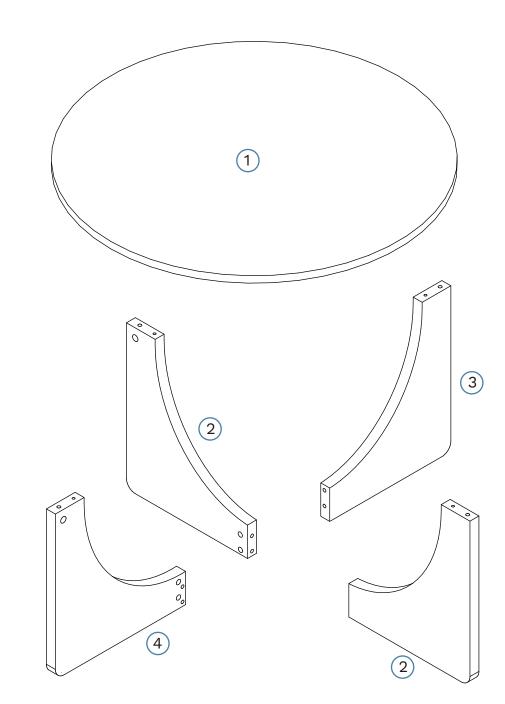

#### Panel Layout

## Partlist

| 1 | Top Panel | x1 | 3 | Leg | x1 |
|---|-----------|----|---|-----|----|
| 2 | Leg       | x2 | 4 | Leg | x1 |

HARDWARE SUPPLIED

Mocka.

3

6

Arc Coffee Table

8