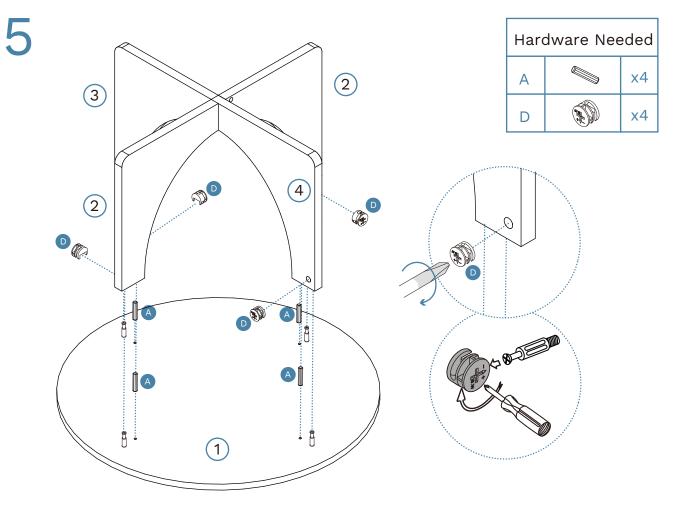

## Partlist

| 1 | Top Panel | x1 | 3 | Leg | x1 |
|---|-----------|----|---|-----|----|
| 2 | Leg       | x2 | 4 | Leg | x1 |

HARDWARE SUPPLIED

Mocka.

3

6

Arc Coffee Table

8