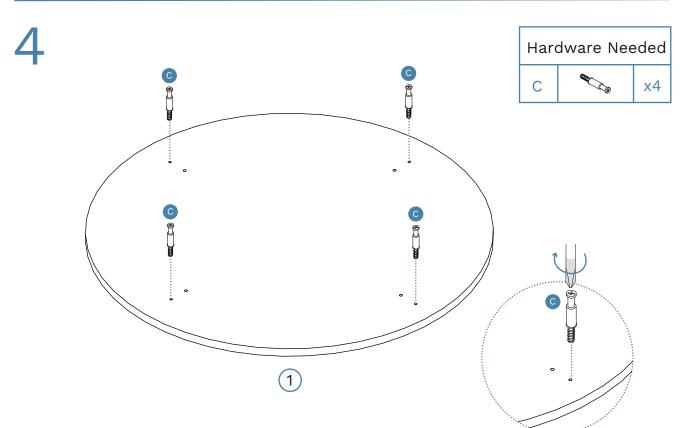

## Partlist

| 1 | Top Panel | x1 | 3 | Leg | x1 |
|---|-----------|----|---|-----|----|
| 2 | Leg       | x2 | 4 | Leg | x1 |

HARDWARE SUPPLIED

Mocka.

3

6

Arc Coffee Table

8