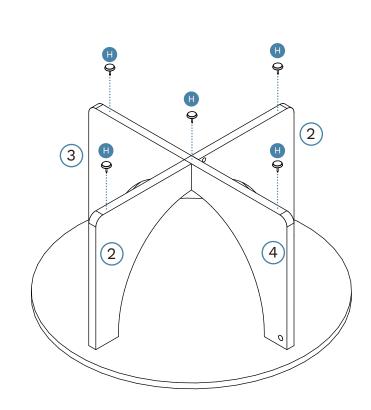

## Partlist

| 1 | Top Panel | x1 | 3 | Leg | x1 |
|---|-----------|----|---|-----|----|
| 2 | Leg       | x2 | 4 | Leg | x1 |

HARDWARE SUPPLIED

Mocka.

3

6

Arc Coffee Table

8